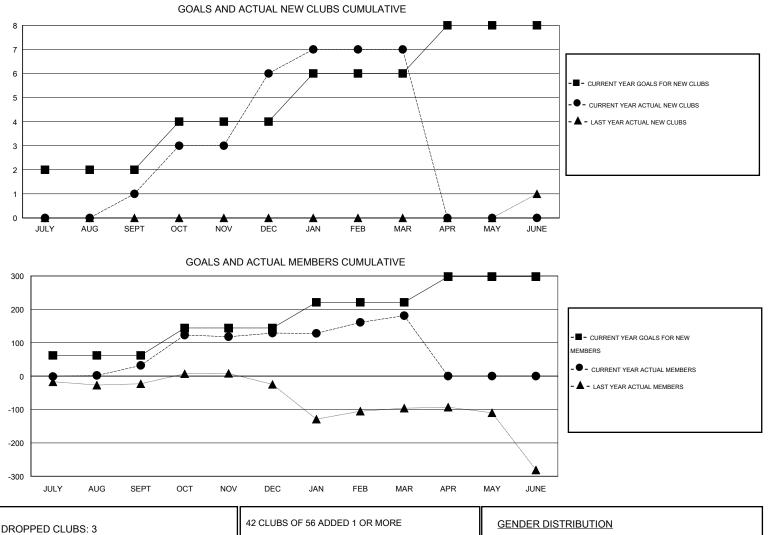

## LOCATION PHILIPPINES

 $\mathsf{GMT} \; \mathsf{CA} \; 5$ Clubs Members RESULTS FOR 2014-2015 RESULTS FOR 2014-2015 NEW CLUB NEW CLUBS DROPPED NET NEW MEMBER CHARTER AND DROPPED NET QUARTER QUARTER GOAL CLUBS GAIN/LOSS GOAL NEW MEMBERS MEMBERS GAIN/LOSS ADDED 2 1 0 1 62 75 43 32 JULY/AUG/SEPT JULY/AUG/SEPT 2 5 4 82 184 87 97 1 OCT/NOV/DEC OCT/NOV/DEC 2 2 77 103 51 52 1 -1 JAN/FEB/MAR JAN/FEB/MAR 2 0 0 0 77 0 0 0 APR/MAY/JUNE APR/MAY/JUNE

| DROPPED CLUBS: 3 |          | 42 CLUBS OF 56 ADDED 1 OR MORE<br>NEW MEMBERS | GENDER DISTRIBUTION  |              |     |
|------------------|----------|-----------------------------------------------|----------------------|--------------|-----|
|                  |          |                                               | MALE                 | 987 (56.53%) |     |
|                  |          |                                               | FEMALE               | 759 (43.47%) |     |
| DROPPED MEMBERS  |          |                                               |                      |              |     |
| DECEASED         | 10       | ASSESSMENT DATA                               |                      |              |     |
| CLUB CANCELLED   | 60       |                                               | FAMILY UNIT MEMBERS  |              | 457 |
| OTHER            | 111      |                                               | HEAD OF HOUSEHOLD    |              | 201 |
| TOTAL            | 181      |                                               | NON-HEAD OF HOUSEHOL | LD           | 256 |
|                  | <b>2</b> |                                               |                      |              |     |